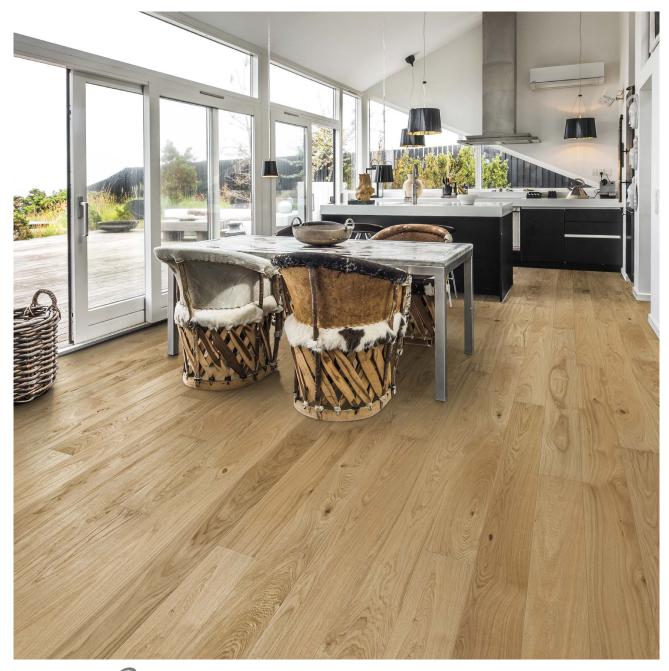

## The French Collection



Kährs Oak Eze

## **Technical Specifications:**

| Available Finishes:                  | Brushed & Oiled         |                                    |
|--------------------------------------|-------------------------|------------------------------------|
| Design:                              | 1-Strip, 2-Sided Bevel  | Mark Mark Mark Mark Mark Mark 1991 |
| Board Dimensions:                    | 2000 x 188 x 14mm       |                                    |
| Wear-Layer:                          | 3mm Approx.             |                                    |
| Re-Sandable:                         | 2 - 3 Times.            | mart Children Chi                  |
| Joint System:                        | Woodloc® 5G Click Joint |                                    |
| Installation: