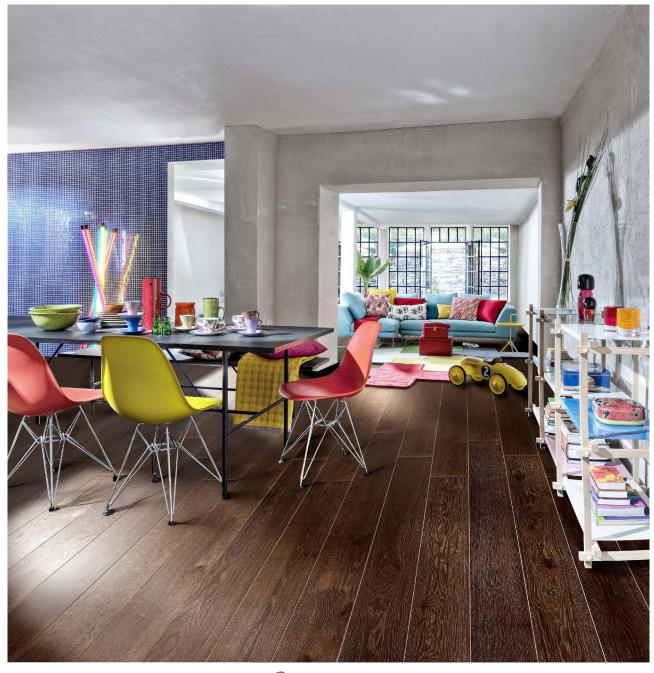

## The French Collection



Cannes Dark Brown

## **Technical Specifications:**

| Available Finishes:                  | Brushed Matt Lacquer    |                                                                                                                |
|--------------------------------------|-------------------------|----------------------------------------------------------------------------------------------------------------|
| Design:                              | 1-Strip, 4-Sided Bevel  |                                                                                                                |
| Board Dimensions:                    | 1900 x 190 x 14mm       |                                                                                                                |
| Wear-Layer: