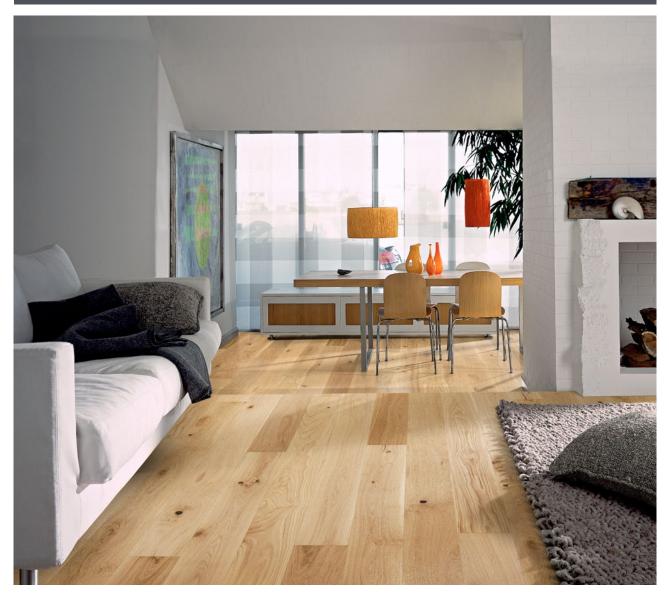

The French Collection



Kährs Oak Antibes

## **Technical Specifications:**

| Available Finishes: | Brushed White Oiled, Fresh Sawn |                       |
|---------------------|---------------------------------|-----------------------|
| Design:             | 1-Strip, 4-Sided Bevel.         |                       |
| Board Dimensions:   | 2420 x 187 x 15mm               |                       |
| Wear-Layer:         | 3mm approx.                     |                       |
| Re-Sandable:        | 2 – 3 Times.                    |                       |
| Joint System:       | Woodloc® 5S Click Joint         |                       |
| Installation:       | Floating or Glue-Down           | tin three to be       |
| Pack Size:          | 2.72m2                          | and the second second |
| Packa